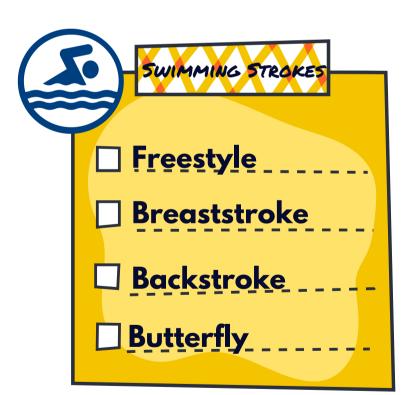

## Please answer according to the swimmer's abilities (yours or your child).

| Can you put your head underwater? | Can you breathe on your own while swimming? | How far can you swim?<br>(Pool size on the left) | How many different swim strokes can you do? (List on the left) | Level                         |
|-----------------------------------|---------------------------------------------|--------------------------------------------------|----------------------------------------------------------------|-------------------------------|
| NO                                | N/A                                         | N/A                                              | N/A                                                            | Novice<br>(New in water)      |
| YES                               | NO                                          | N/A                                              | N/A                                                            | Novice<br>(Familiar in water) |
| YES                               | YES                                         | 0 to 5 yards                                     | None                                                           | Level 1                       |
| YES                               | YES                                         | Up to 10 yards                                   | 0<                                                             | Level 2                       |
| YES                               | YES                                         | Up to 15 yards                                   | 1 <                                                            | Level 3                       |
| YES                               | YES                                         | Up to 25 yards                                   | 2<                                                             | Level 4                       |
| YES                               | YES                                         | Up to 50 yards                                   | 3<                                                             | Level 5                       |